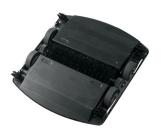

## **FEATURES & BENEFITS**

- Constructed of durable galvanized steel and tough ABS plastic
- Low-profile design provides easy access around and under furniture
- Efficient 6.5" sweep path with protective bumper
- Soft rubber wheels glide easily on any surface
- · Easy-to empty trays
- For carpet, tile, wood, winyl, and more