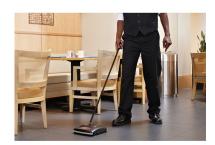

#### EXECUTIVE SERIES™ 6.5" SINGLE ACTION MECHANICAL SWEEPER, BLACK

The Rubbermaid Commercial Executive Series Single-Action Basic Mechanical Sweeper is part of a complete line of commercial sweepers for hard floors and carpets. The carpet sweeper features an easy-open debris pan for effortless cleaning. Its low profile design provides easy access around and under furniture. The carpet sweeper is constructed of durable galvanized steel and tough ABS plastic and is designed for low-pile carpet, tile, wood, vinyl and more.

## **FEATURES & BENEFITS**

- Constructed of durable galvanized steel and tough ABS plastic
- Low-profile design provides easy access around and under furniture
- Efficient 6.5" sweep path with protective bumper
- Soft rubber wheels glide easily on any surface
- · Easy-to empty trays
- For carpet, tile, wood, winyl, and more