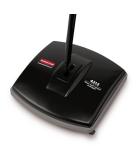

#### EXECUTIVE SERIES™ 6.5" SINGLE ACTION MECHANICAL SWEEPER, BLACK

The Rubbermaid Commercial Executive Series Single-Action Basic Mechanical Sweeper is part of a complete line of commercial sweepers for hard floors and carpets. The carpet sweeper features an easy-open debris pan for effortless cleaning. Its low profile design provides easy access around and under furniture. The carpet sweeper is constructed of durable galvanized steel and tough ABS plastic and is designed for low-pile carpet, tile, wood, vinyl and more.

## **FEATURES & BENEFITS**

- Constructed of durable galvanized steel and tough ABS plastic
- Low-profile design provides easy access around and under furniture
- Efficient 6.5" sweep path with protective bumper
- Soft rubber wheels glide easily on any surface
- · Easy-to empty trays
- For carpet, tile, wood, winyl, and more