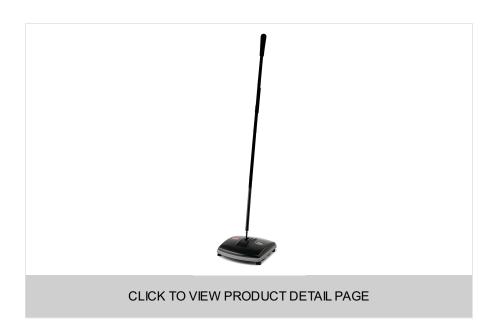

#### EXECUTIVE SERIES™ 6.5" SINGLE ACTION MECHANICAL SWEEPER, BLACK

The Rubbermaid Commercial Executive Series Single-Action Basic Mechanical Sweeper is part of a complete line of commercial sweepers for hard floors and carpets. The carpet sweeper features an easy-open debris pan for effortless cleaning. Its low profile design provides easy access around and under furniture. The carpet sweeper is constructed of durable galvanized steel and tough ABS plastic and is designed for low-pile carpet, tile, wood, vinyl and more.

# EXECUTIVE SERIES™ 6.5" SINGLE ACTION MECHANICAL SWEEPER, BLACK

SKU: FG421288BLA